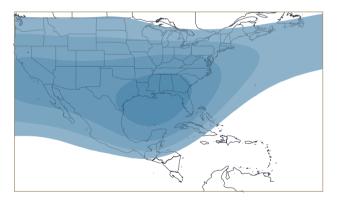

# 114.9° West EUTELSAT 115 WEST B

New video neighborhood for the American market

#### **OPTIMISED REGIONAL COVERAGE**

Powerful Ku-band coverage of Canada, Mexico and South America, up to 54 dBW.

## **NEW HOTSPOT FOR CANADA**

Premium location with excellent elevation angles and high power over Canada.

## **EXPANDED BROADCAST SERVICES**

Supports the expansion of digital services across the region.

60-90CM ANTENNAS WITH EUTELSAT 117 WEST B'S EXCEPTIONAL POWER LEVELS