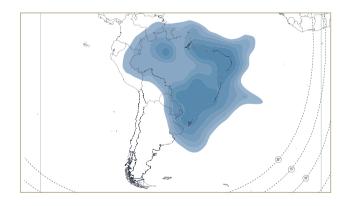

HIGH POWER UP TO **51 dBW** 

DTH, CABLE **PROFESSIONAL** VIDEO SERVICES

Serving expanding DTH markets across Latin America and Brazil

## BROAD COVERAGE OF LATIN AMERICA AND BRAZIL

C and Ku-bands for DTH broadcasting and video distribution to cable head-ends.

## OPTIMISED FOR DTH

Premium slot with excellent elevation angles in Brazil.

## **ULTRA HD SUPPORT**

New capacity to support the roll-out of Ultra HD across the region.

## ANTENNA SEEDING PROGRAMME

Potential market reach of 18 million homes in Brazil; 98% of cable head-ends already equipped.