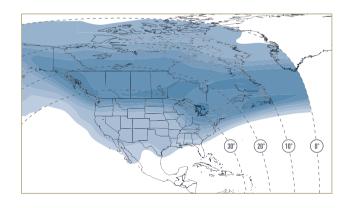

# 114.9° West EUTELSAT 115 WEST B

New video neighborhood for the American market

#### **OPTIMISED REGIONAL COVERAGE**

Powerful Ku-band coverage of Canada, Mexico and South America, up to 54 dBW.

## **NEW HOTSPOT FOR CANADA**

Premium location with excellent elevation angles and high power over Canada.

## **EXPANDED BROADCAST SERVICES**

Supports the expansion of digital services across the region.

60-90CM ANTENNAS WITH EUTELSAT 117 WEST B'S EXCEPTIONAL POWER LEVELS