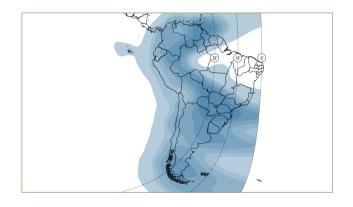

# 114.9° West EUTELSAT 115 WEST B

New video neighborhood for the American market

#### **OPTIMISED REGIONAL COVERAGE**

Powerful Ku-band coverage of Canada, Mexico and South America, up to 54 dBW.

## **NEW HOTSPOT FOR CANADA**

Premium location with excellent elevation angles and high power over Canada.

## **EXPANDED BROADCAST SERVICES**

Supports the expansion of digital services across the region.

60-90CM ANTENNAS WITH EUTELSAT 117 WEST B'S EXCEPTIONAL POWER LEVELS